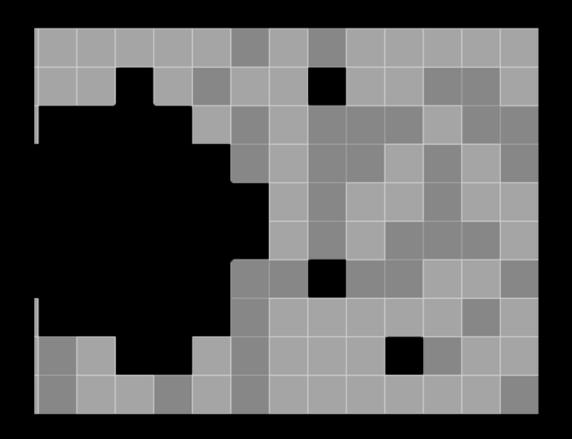

# Parametric Facades

#### Selected Pattern

|  |  | <del>                                     </del> |  |  |  |  |  |
|--|--|--------------------------------------------------|--|--|--|--|--|
|  |  |                                                  |  |  |  |  |  |
|  |  |                                                  |  |  |  |  |  |
|  |  |                                                  |  |  |  |  |  |
|  |  |                                                  |  |  |  |  |  |
|  |  |                                                  |  |  |  |  |  |
|  |  |                                                  |  |  |  |  |  |