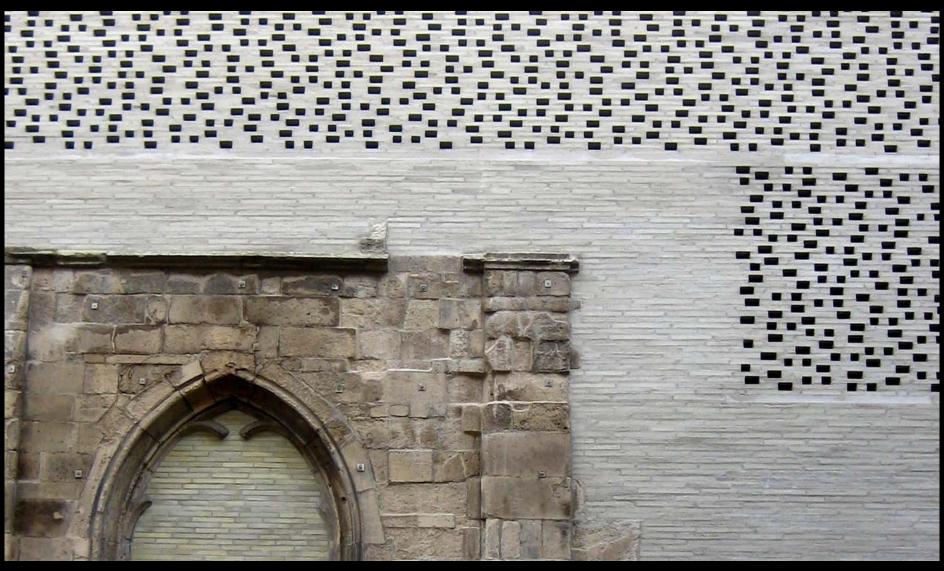

# Design Inspiration

Kolumba Museum | Peter Zumthor

#### Selected Pattern

|  |  | <del>                                     </del> |  |  |  |  |  |
|--|--|--------------------------------------------------|--|--|--|--|--|
|  |  |                                                  |  |  |  |  |  |
|  |  |                                                  |  |  |  |  |  |
|  |  |                                                  |  |  |  |  |  |
|  |  |                                                  |  |  |  |  |  |
|  |  |                                                  |  |  |  |  |  |
|  |  |                                                  |  |  |  |  |  |