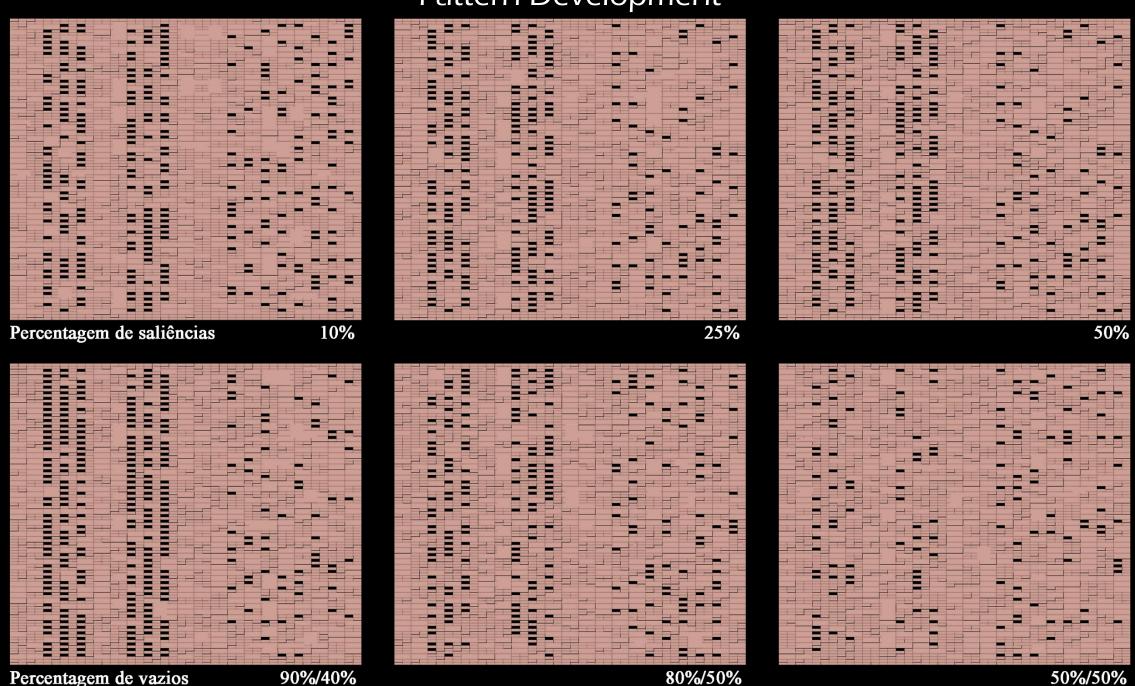

#### Selected Pattern

|  |  | <del>                                     </del> |  |  |  |  |  |
|--|--|--------------------------------------------------|--|--|--|--|--|
|  |  |                                                  |  |  |  |  |  |
|  |  |                                                  |  |  |  |  |  |
|  |  |                                                  |  |  |  |  |  |
|  |  |                                                  |  |  |  |  |  |
|  |  |                                                  |  |  |  |  |  |
|  |  |                                                  |  |  |  |  |  |