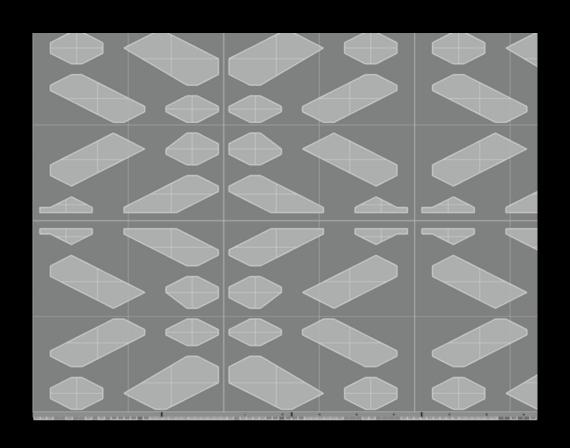

# Design Inspiration

Kolumba Museum | Peter Zumthor

#### Selected Pattern

|  |  | <del>                                     </del> |  |  |  |  |  |
|--|--|--------------------------------------------------|--|--|--|--|--|
|  |  |                                                  |  |  |  |  |  |
|  |  |                                                  |  |  |  |  |  |
|  |  |                                                  |  |  |  |  |  |
|  |  |                                                  |  |  |  |  |  |
|  |  |                                                  |  |  |  |  |  |
|  |  |                                                  |  |  |  |  |  |