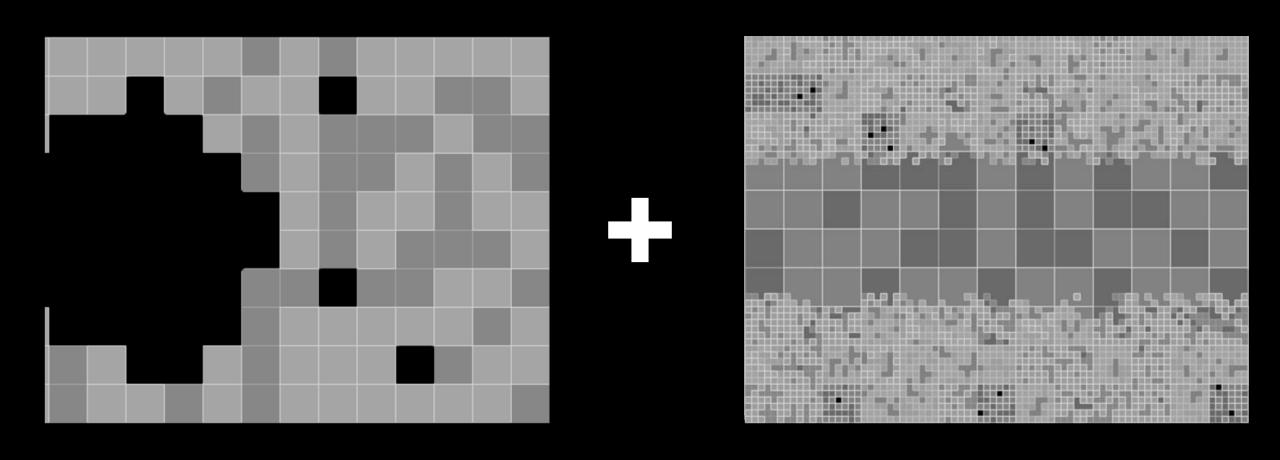

#### Selected Pattern

|  |  | <del>                                     </del> |  |  |  |  |  |
|--|--|--------------------------------------------------|--|--|--|--|--|
|  |  |                                                  |  |  |  |  |  |
|  |  |                                                  |  |  |  |  |  |
|  |  |                                                  |  |  |  |  |  |
|  |  |                                                  |  |  |  |  |  |
|  |  |                                                  |  |  |  |  |  |
|  |  |                                                  |  |  |  |  |  |

| <u> </u> |  |  |      |
|----------|--|--|------|
|          |  |  |      |
|          |  |  |      |
|          |  |  |      |
|          |  |  |      |
|          |  |  |      |
|          |  |  |      |
|          |  |  |      |
|          |  |  | <br> |
|          |  |  |      |

| % |  |  |  |
|---|--|--|--|
|   |  |  |  |
|   |  |  |  |
|   |  |  |  |
|   |  |  |  |
|   |  |  |  |
|   |  |  |  |
|   |  |  |  |
|   |  |  |  |
|   |  |  |  |