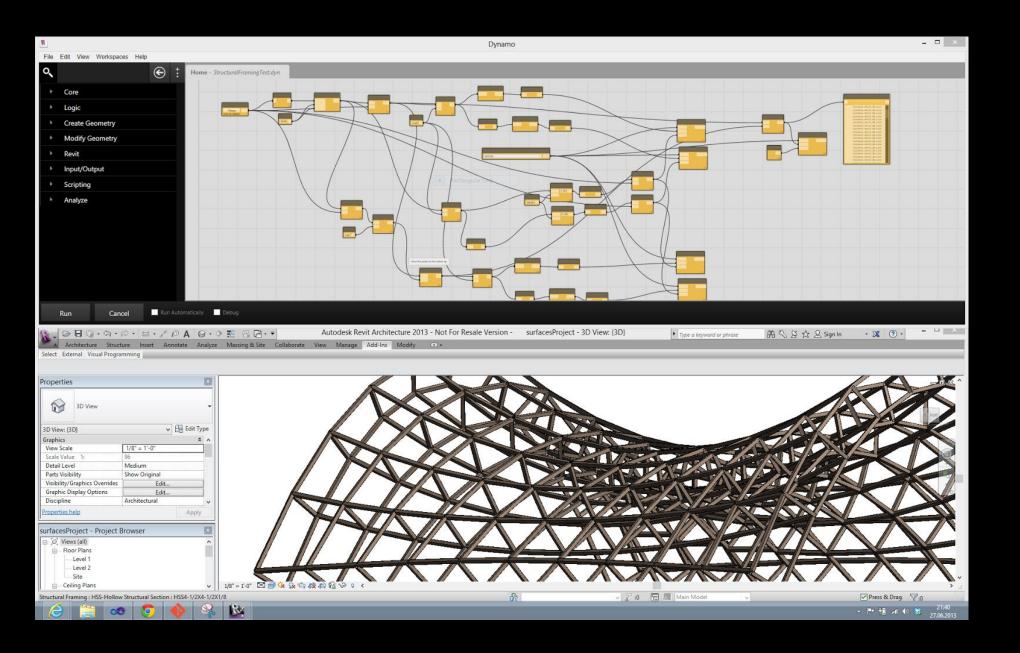

# Aplicação do Design Generativo nas Tecnologias **BIM**





# Computer-Aided Design (CAD)



# Generative Design (GD)



#### Building Information Modeling (BIM)























































+ FORA

# Location













# Parametric Facades



# Parametric Facades



# Design Inspiration



Kolumba Museum | Peter Zumthor



















#### Selected Pattern



|  |  | <del>                                     </del> |  |  |  |  |  |
|--|--|--------------------------------------------------|--|--|--|--|--|
|  |  |                                                  |  |  |  |  |  |
|  |  |                                                  |  |  |  |  |  |
|  |  |                                                  |  |  |  |  |  |
|  |  |                                                  |  |  |  |  |  |
|  |  |                                                  |  |  |  |  |  |
|  |  |