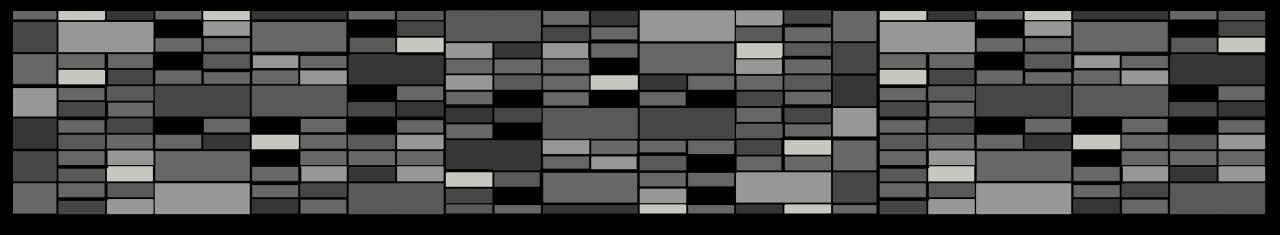

# Design Inspiration

Kolumba Museum | Peter Zumthor

#### Selected Pattern

|  |  | <del>                                     </del> |  |  |  |  |  |
|--|--|--------------------------------------------------|--|--|--|--|--|
|  |  |                                                  |  |  |  |  |  |
|  |  |                                                  |  |  |  |  |  |
|  |  |                                                  |  |  |  |  |  |
|  |  |                                                  |  |  |  |  |  |
|  |  |                                                  |  |  |  |  |  |
|  |  |                                                  |  |  |  |  |  |