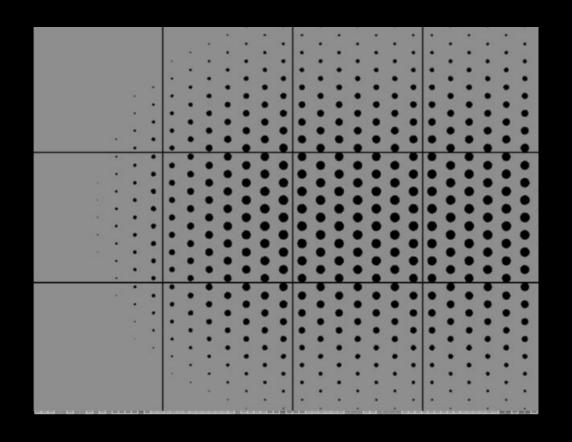

# Parametric Facades

# Design Inspiration

Kolumba Museum | Peter Zumthor

#### Selected Pattern

|  |  | <del>                                     </del> |  |  |  |  |  |
|--|--|--------------------------------------------------|--|--|--|--|--|
|  |  |                                                  |  |  |  |  |  |
|  |  |                                                  |  |  |  |  |  |
|  |  |                                                  |  |  |  |  |  |
|  |  |                                                  |  |  |  |  |  |
|  |  |                                                  |  |  |  |  |  |
|  |  |                                                  |  |  |  |  |  |