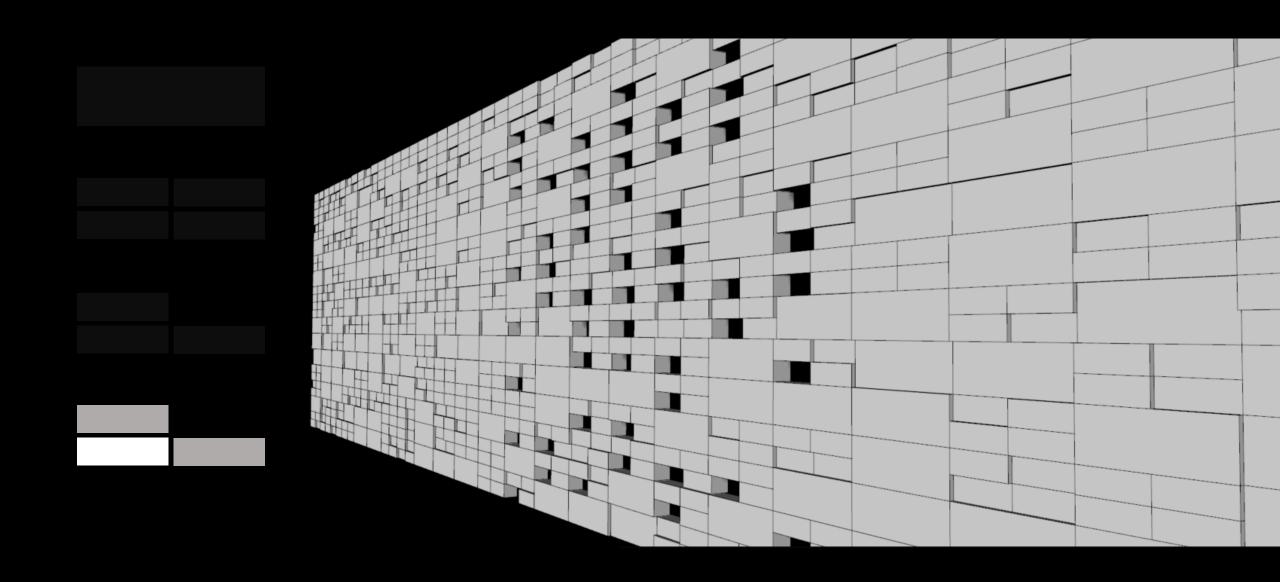

# Parametric Facades

#### Selected Pattern

|  |  | <del>                                     </del> |  |  |  |  |  |
|--|--|--------------------------------------------------|--|--|--|--|--|
|  |  |                                                  |  |  |  |  |  |
|  |  |                                                  |  |  |  |  |  |
|  |  |                                                  |  |  |  |  |  |
|  |  |                                                  |  |  |  |  |  |
|  |  |                                                  |  |  |  |  |  |
|  |  |                                                  |  |  |  |  |  |