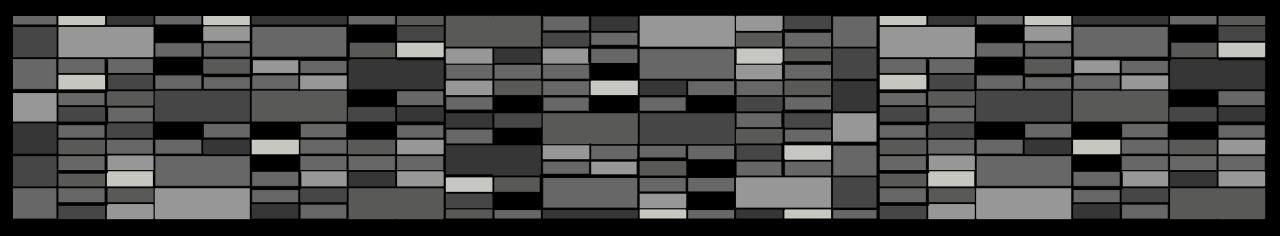

# Design Inspiration

Kolumba Museum | Peter Zumthor

#### Selected Pattern

|  |  | <del>                                     </del> |  |  |  |  |  |
|--|--|--------------------------------------------------|--|--|--|--|--|
|  |  |                                                  |  |  |  |  |  |
|  |  |                                                  |  |  |  |  |  |
|  |  |                                                  |  |  |  |  |  |
|  |  |                                                  |  |  |  |  |  |
|  |  |                                                  |  |  |  |  |  |
|  |  |                                                  |  |  |  |  |  |