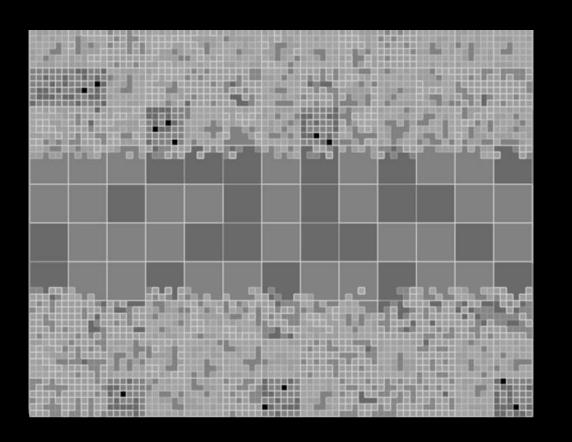

# Parametric Facades

| <u> </u> |  |  |      |
|----------|--|--|------|
|          |  |  |      |
|          |  |  |      |
|          |  |  |      |
|          |  |  |      |
|          |  |  |      |
|          |  |  |      |
|          |  |  |      |
|          |  |  | <br> |
|          |  |  |      |

| % |  |  |  |
|---|--|--|--|
|   |  |  |  |
|   |  |  |  |
|   |  |  |  |
|   |  |  |  |
|   |  |  |  |
|   |  |  |  |
|   |  |  |  |
|   |  |  |  |
|   |  |  |  |