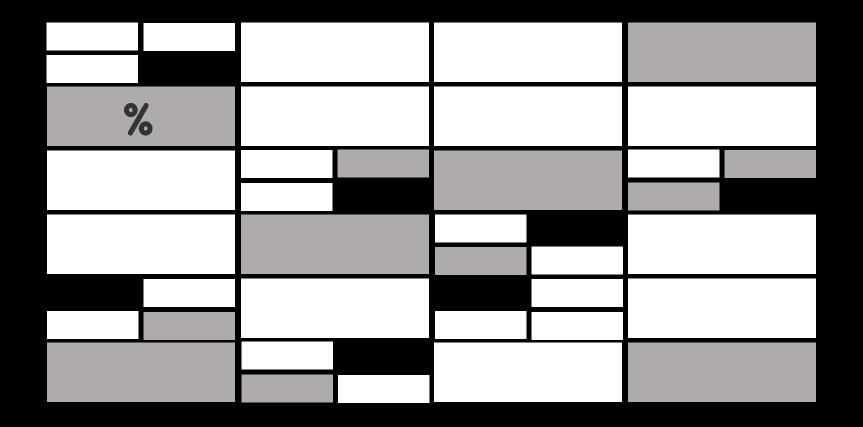

#### Selected Pattern

|  |  | <del>                                     </del> |  |  |  |  |  |
|--|--|--------------------------------------------------|--|--|--|--|--|
|  |  |                                                  |  |  |  |  |  |
|  |  |                                                  |  |  |  |  |  |
|  |  |                                                  |  |  |  |  |  |
|  |  |                                                  |  |  |  |  |  |
|  |  |                                                  |  |  |  |  |  |
|  |  |                                                  |  |  |  |  |  |

| <u> </u> |  |  |      |
|----------|--|--|------|
|          |  |  |      |
|          |  |  |      |
|          |  |  |      |
|          |  |  |      |
|          |  |  |      |
|          |  |  |      |
|          |  |  |      |
|          |  |  | <br> |
|          |  |  |      |

| % |  |  |  |
|---|--|--|--|
|   |  |  |  |
|   |  |  |  |
|   |  |  |  |
|   |  |  |  |
|   |  |  |  |
|   |  |  |  |
|   |  |  |  |
|   |  |  |  |
|   |  |  |  |