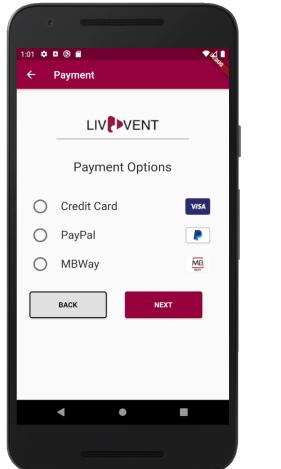

## 

**Profile:** Allow artists and fans to have a profile and edit it at will

Payment: Allow fans to buy tickets for available concerts

Favorite artists: Allow fans to follow and unfollow artists

## LIV

Profile: Allow artists and fans to have a profile and edit it at will

**Payment:** Allow fans to buy tickets for available concerts

Favorite artists: Allow fans to follow and unfollow artists