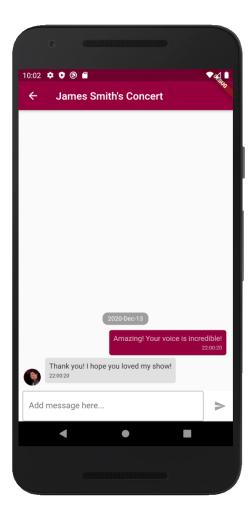

**Communication:** Allow interaction between fans and artists

Notification: Notify fans whenever a new concert is created or when a concert/voice call starts

Streaming: Stream music events live

Communication: Allow interaction between fans and artists

#### Streaming: Stream music events live

Communication: Allow interaction between fans and artists

Notification: Notify fans whenever a new concert is created or when a concert/voice call starts

Streaming: Stream music events live