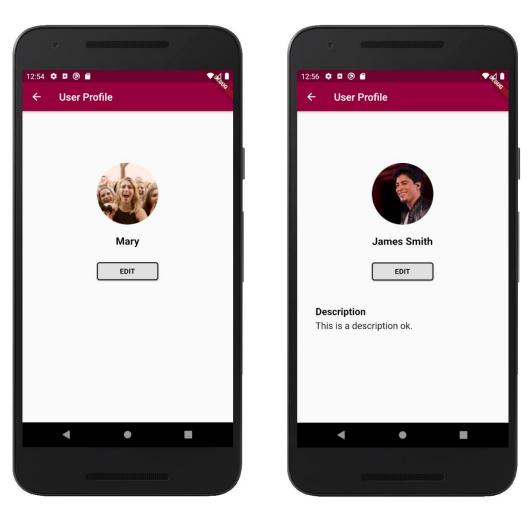

## 

**Profile:** Allow artists and fans to have a profile and edit it at will

Payment: Allow fans to buy tickets for available concerts

Favorite artists: Allow fans to follow and unfollow artists

## LIV

Profile: Allow artists and fans to have a profile and edit it at will

**Payment:** Allow fans to buy tickets for available concerts

Favorite artists: Allow fans to follow and unfollow artists

## LIV

Profile: Allow artists and fans to have a profile and edit it at will

Payment: Allow fans to buy tickets for available concerts

**Favorite artists:** Allow fans to follow and unfollow artists

Artist