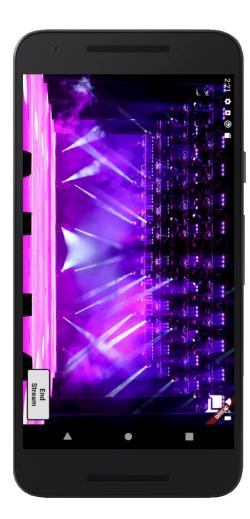

#### Streaming: Stream music events live

Communication: Allow interaction between fans and artists

Notification: Notify fans whenever a new concert is created or when a concert/voice call starts

Streaming: Stream music events live

**Communication:** Allow interaction between fans and artists

Notification: Notify fans whenever a new concert is created or when a concert/voice call starts

Streaming: Stream music events live

Communication: Allow interaction between fans and artists

**Notification:** Notify fans whenever a new concert is created or when a concert/voice call starts

| e                                | (         |   |   |       |
|----------------------------------|-----------|---|---|-------|
| 2:20 🌣 🛿 🕲                       |           |   |   | A DUC |
| LIV                              |           |   |   |       |
|                                  | <b>L</b>  | ٠ | = | _     |
| Notificatio                      | n History |   |   |       |
| New concert                      | Ĩ         | Ĭ |   |       |
| New concert from Guilherme Nunes |           |   | Ĩ | Ĭ     |
| New concert from Ines Alves      |           |   | Ĩ | Ĭ     |
|                                  |           |   |   |       |
|                                  |           |   |   |       |
|                                  |           |   |   |       |
|                                  |           |   |   |       |
|                                  |           |   |   |       |
| •                                |           |   |   |       |
|                                  |           |   |   |       |
|                                  |           |   |   |       |