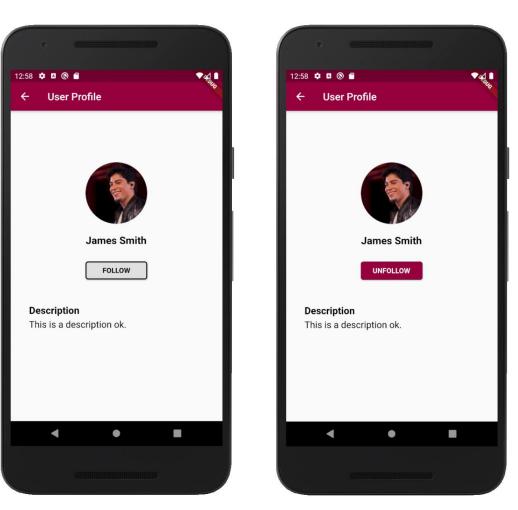

## LIV

Profile: Allow artists and fans to have a profile and edit it at will

Payment: Allow fans to buy tickets for available concerts

**Favorite artists:** Allow fans to follow and unfollow artists

Artist