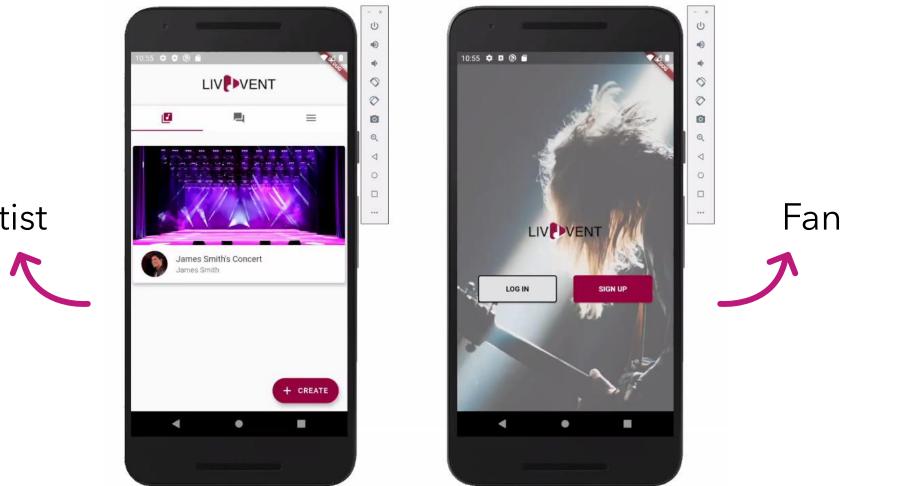

Streaming of music events

Live chats with artists and fans

Purchase tickets online

Easy to use and safe

Music Event Fans

**Music Artists** 

**Crew Members** 

#### Artists

- It's difficult to find a safe and easy way to perform their shows in the current situation.
- They aren't able to monetize their shows.
- Lack of interaction and communication between them and their fans.

#### Fans

- They need an alternative so they can watch their shows.
- They don't want to be limited by room capacity or transportation.