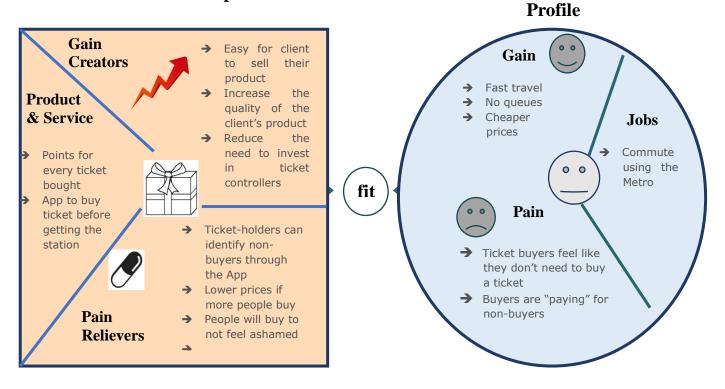

| Revenue Streams                                                                                                            |                                                                             |                                                                       |
| <ul> <li>Maintenance</li> <li>Training</li> <li>Stations</li> <li>Call Centres</li> <li>IT system</li> </ul> |                                                                   | • Tickets (Card &                                                                                                          | & Cash)                                                                     |                                                                       |

VPC

# Service Value Map